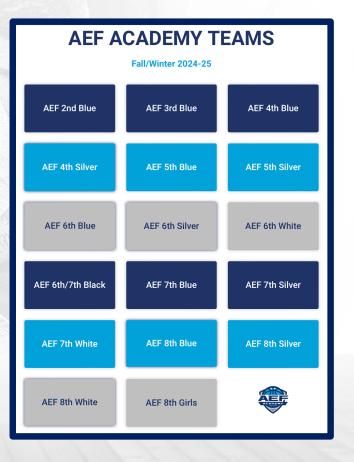

## Competition

- 2<sup>nd</sup>/3<sup>rd</sup> Grades: 24-27 games
- 4<sup>th</sup>/5<sup>th</sup> Grades: 28-30 games
- 6<sup>th</sup>/7<sup>th</sup>/8<sup>th</sup> Grades: 32-36 games